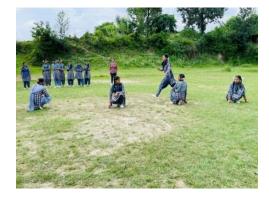

## <u>Annual report 2022 – 23 of NSS</u>

| S.No. | Events                                                 | Dates                         | Details                                                                                                                                                                                |
|-------|--------------------------------------------------------|-------------------------------|----------------------------------------------------------------------------------------------------------------------------------------------------------------------------------------|
| 1.    | Har ghar tiranga                                       | 15 <sup>th</sup> aug, 2022    | NSS volunteers of SMVDU Katra distributed National flags to all the residents of University under the campaign.                                                                        |
| 2.    | Plantation drive in the campus                         | 25th aug, 2022                | Plantation drive in the campus with collaboration with "GO GREEN KATRA" project<br>planted 100 samplings and conducted awareness rally in campus mainly fruit and<br>medicinal plants. |
| 3.    | Plantation drive at govt.<br>high school sirah village | 29 <sup>th</sup> aug, 2022    | NSS SMVDU organized tree plantation drive at govt. High School Sirah village with<br>"GO GREEN KATRA" team.                                                                            |
| 4.    | Celebrated National<br>Sports Day                      | 29 <sup>th</sup> aug,<br>2022 | On National sports day NSS SMVDU girls volunteers played Kho-Kho with Govt. High School sirah girls.                                                                                   |
| 5.    | Chart distribution Drive                               | 29 <sup>th</sup> aug, 2022    | NSS volunteers distributed creative charts in govt. High School sirah village. The idea was to help students to learn different topics effectively.                                    |