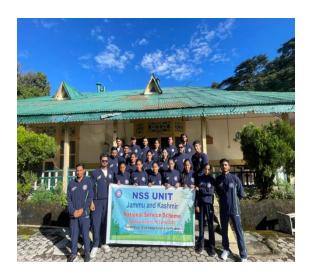

Some photographs of the above-mentioned events

1. Har Ghar Tiranga

3. Plantation drive at Govt. high school sirah

2. Plantation drive in the campus

4. Celebrated National Sports Day

- 5. Chart distribution
  - 6. Orientation program