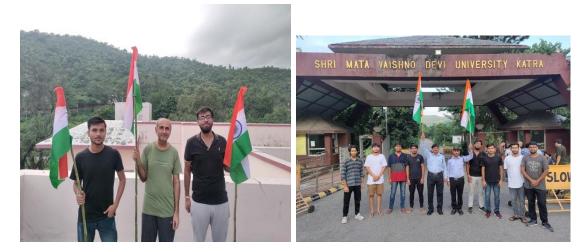

Some photographs of the above-mentioned events

1. Har Ghar Tiranga

3. Plantation drive at Govt. high school sirah

2. Plantation drive in the campus

4. Celebrated National Sports Day

- 5. Chart distribution
  - 6. Orientation program