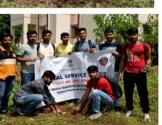

Some photographs of the above-mentioned events

1. Har Ghar Tiranga

3. Plantation drive at Govt. high school sirah

2. Plantation drive in the campus

4. Celebrated National Sports Day

- 5. Chart distribution
  - 6. Orientation program