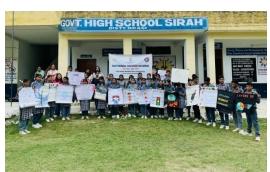

## <u>Annual report 2022 – 23 of NSS</u>

| S.No. | Events                                                 | Dates                         | Details                                                                                                                                                                                |
|-------|--------------------------------------------------------|-------------------------------|----------------------------------------------------------------------------------------------------------------------------------------------------------------------------------------|
| 1.    | Har ghar tiranga                                       | 15 <sup>th</sup> aug, 2022    | NSS volunteers of SMVDU Katra distributed National flags to all the residents of University under the campaign.                                                                        |
| 2.    | Plantation drive in the campus                         | 25th aug, 2022                | Plantation drive in the campus with collaboration with "GO GREEN KATRA" project<br>planted 100 samplings and conducted awareness rally in campus mainly fruit and<br>medicinal plants. |
| 3.    | Plantation drive at govt.<br>high school sirah village | 29 <sup>th</sup> aug, 2022    | NSS SMVDU organized tree plantation drive at govt. High School Sirah village with<br>"GO GREEN KATRA" team.                                                                            |
| 4.    | Celebrated National<br>Sports Day                      | 29 <sup>th</sup> aug,<br>2022 | On National sports day NSS SMVDU girls volunteers played Kho-Kho with Govt. High School sirah girls.                                                                                   |
| 5.    | Chart distribution Drive                               | 29 <sup>th</sup> aug, 2022    | NSS volunteers distributed creative charts in govt. High School sirah village. The idea was to help students to learn different topics effectively.                                    |