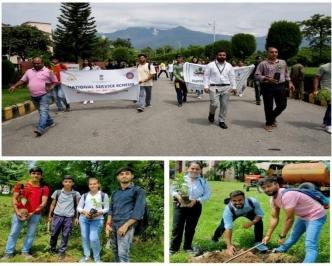

Some photographs of the above-mentioned events

1. Har Ghar Tiranga

3. Plantation drive at Govt. high school sirah

2. Plantation drive in the campus

4. Celebrated National Sports Day

- 5. Chart distribution
  - 6. Orientation program