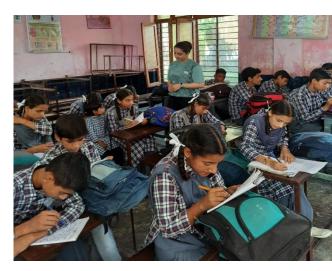

Some photographs of the above-mentioned events

1. Har Ghar Tiranga

3. Plantation drive at Govt. high school sirah

2. Plantation drive in the campus

4. Celebrated National Sports Day

- 5. Chart distribution
  - 6. Orientation program