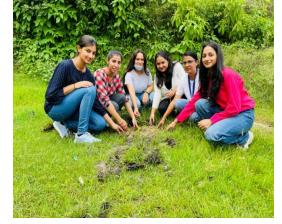

| S.No. | Events                                                         | Dates                                                  | Details                                                                                                                                            |
|-------|----------------------------------------------------------------|--------------------------------------------------------|----------------------------------------------------------------------------------------------------------------------------------------------------|
| 1.    | Quiz competition at Govt.<br>High School                       | 3 <sup>rd</sup> September, 2022                        | NSS volunteers organized quiz competition and other oral competitions in Govt High school Sirah, Katra                                             |
| 2.    | Plantation drive in Govt.<br>Primary School Shool and<br>Sirah | 3 <sup>rd</sup> September, 2022                        | NSS volunteers organized Plantation drive in Govt. Primary School Shool and Sirah. Mainly fruits and medicinal saplings were planted.              |
| 3.    | Documentary screening on Dr.<br>Sarvepalli Radhakrishnan       | 4 <sup>th</sup> September, 2022                        | Documentary screening on the eve of Teacher's day on life history of Dr. Sarvepalli Radhakrishnan                                                  |
| 4.    | Essay writing competition at Govt. High School, Sirah          | 10 <sup>th</sup> September,<br>2022                    | NSS volunteers organized essay writing competition and other oral competitions in Govt. High School Sirah under "Vidhyanjali" Scheme Katra         |
| 5.    | Poster making competition                                      | 13 <sup>th</sup> September,<br>2022                    | Poster making competition to celebrate 5 <sup>th</sup> Rastriya Poshan Maah.<br>Around 40 volunteers participated in the event.                    |
| 6     | 2 week long Yoga sessions                                      | 12 <sup>th</sup> – 22 <sup>nd</sup><br>Septemebr, 2022 | Morning yoga sessions were organized for 2 weeks with the help of Yoga instructor Mr. Gurmel.                                                      |
| 7     | Essay writing competition                                      | 19 <sup>th</sup> September,<br>2022                    | Essay writing competition to celebrate 5 <sup>th</sup> Rastriya Poshan Maah.<br>Around 70 volunteers participated in the event.                    |
| 8     | Awareness program on balanced diet and personal                | 20 <sup>th</sup> September,<br>2022                    | Awareness program on balanced diet and personal hygiene in Govt.<br>Primary school, Shool on the occasion of 5 <sup>th</sup> Rastriya Poshan Maah. |