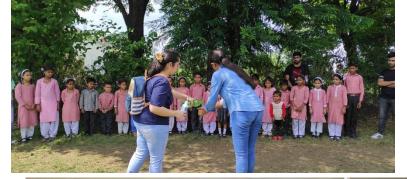

Some photographs of the above-mentioned events

1. Har Ghar Tiranga

3. Plantation drive at Govt. high school sirah

2. Plantation drive in the campus

4. Celebrated National Sports Day

- 5. Chart distribution
  - 6. Orientation program