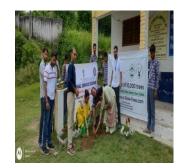

## Some photographs of the above-mentioned events

| <u>S. No.</u>       | Events                                                                             | Dates                      | Details                                                                                                                                                                                                                                                                                       | Photographs |
|---------------------|------------------------------------------------------------------------------------|----------------------------|-----------------------------------------------------------------------------------------------------------------------------------------------------------------------------------------------------------------------------------------------------------------------------------------------|-------------|
| <u>5. NO.</u><br>1. | Events<br>Cleanlines<br>s Drive in<br>SMVDU<br>on <i>Gandh</i><br><i>i Jayanti</i> | <u>Dates</u><br>02.10.2022 | DetailsOn the occasion of the BirthAnniversary of MahatmaGandhi Ji andLalBahadurShastriJi, NSSSMVDU celebrated CleanIndia 2.0 campaign. Thecampaign will runthroughout the month.Dr.Balbir Singh briefed aboutthe various events duringthe day and emphasized onthe importance ofcleanliness. | <image/>    |
|                     |                                                                                    |                            |                                                                                                                                                                                                                                                                                               |             |