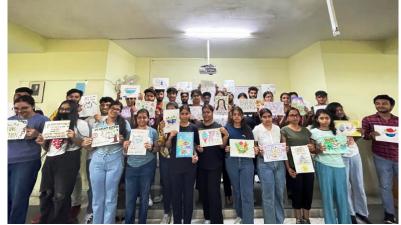

| 2. | poster    | 02.11.2022 | National Service Scheme        |  |
|----|-----------|------------|--------------------------------|--|
|    | making    |            | (NSS) at Shri Mata Vaishno     |  |
|    | competiti |            | Devi University, Katra         |  |
|    | on on the |            | organised a poster making      |  |
|    | theme     |            | competition on the theme       |  |
|    | "Drug     |            | "Drug Abuse". The event was    |  |
|    | Abuse"    |            | a part of Azadi Ka Amrit       |  |
|    |           |            | Mahotsav and to aware youth    |  |
|    |           |            | about the drug abuse. 40       |  |
|    |           |            | students participated in the   |  |
|    |           |            | competition and gave the       |  |
|    |           |            | message of "Say No to Drugs"   |  |
|    |           |            | through their beautiful        |  |
|    |           |            | creative paintings. The        |  |
|    |           |            | posters will be used in        |  |
|    |           |            | awareness campaigns for        |  |
|    |           |            | drug abuse in nearby villages. |  |
|    |           |            | The event was successfully     |  |
|    |           |            | conducted by the NSS           |  |
|    |           |            | volunteers. NSS Programme      |  |
|    |           |            | Coordinator Dr. Rajiv Kumar    |  |
|    |           |            | appreciated the efforts of     |  |
|    |           |            | team members.                  |  |
|    |           |            |                                |  |