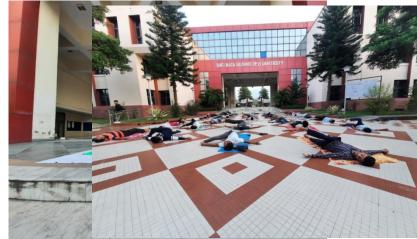

| S.No. | Events                                                         | Dates                                                  | Details                                                                                                                                            |
|-------|----------------------------------------------------------------|--------------------------------------------------------|----------------------------------------------------------------------------------------------------------------------------------------------------|
| 1.    | Quiz competition at Govt.<br>High School                       | 3 <sup>rd</sup> September, 2022                        | NSS volunteers organized quiz competition and other oral competitions in Govt High school Sirah, Katra                                             |
| 2.    | Plantation drive in Govt.<br>Primary School Shool and<br>Sirah | 3 <sup>rd</sup> September, 2022                        | NSS volunteers organized Plantation drive in Govt. Primary School Shool and Sirah. Mainly fruits and medicinal saplings were planted.              |
| 3.    | Documentary screening on Dr.<br>Sarvepalli Radhakrishnan       | 4 <sup>th</sup> September, 2022                        | Documentary screening on the eve of Teacher's day on life history of Dr. Sarvepalli Radhakrishnan                                                  |
| 4.    | Essay writing competition at Govt. High School, Sirah          | 10 <sup>th</sup> September,<br>2022                    | NSS volunteers organized essay writing competition and other oral competitions in Govt. High School Sirah under "Vidhyanjali" Scheme Katra         |
| 5.    | Poster making competition                                      | 13 <sup>th</sup> September,<br>2022                    | Poster making competition to celebrate 5 <sup>th</sup> Rastriya Poshan Maah.<br>Around 40 volunteers participated in the event.                    |
| 6     | 2 week long Yoga sessions                                      | 12 <sup>th</sup> – 22 <sup>nd</sup><br>Septemebr, 2022 | Morning yoga sessions were organized for 2 weeks with the help of Yoga instructor Mr. Gurmel.                                                      |
| 7     | Essay writing competition                                      | 19 <sup>th</sup> September,<br>2022                    | Essay writing competition to celebrate 5 <sup>th</sup> Rastriya Poshan Maah.<br>Around 70 volunteers participated in the event.                    |
| 8     | Awareness program on balanced diet and personal                | 20 <sup>th</sup> September,<br>2022                    | Awareness program on balanced diet and personal hygiene in Govt.<br>Primary school, Shool on the occasion of 5 <sup>th</sup> Rastriya Poshan Maah. |