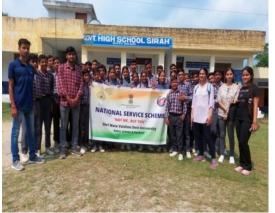

## <u>Annual report 2022 – 23 of NSS</u>

| S.No. | Events                                                 | Dates                         | Details                                                                                                                                                                                |
|-------|--------------------------------------------------------|-------------------------------|----------------------------------------------------------------------------------------------------------------------------------------------------------------------------------------|
| 1.    | Har ghar tiranga                                       | 15 <sup>th</sup> aug, 2022    | NSS volunteers of SMVDU Katra distributed National flags to all the residents of University under the campaign.                                                                        |
| 2.    | Plantation drive in the campus                         | 25th aug, 2022                | Plantation drive in the campus with collaboration with "GO GREEN KATRA" project<br>planted 100 samplings and conducted awareness rally in campus mainly fruit and<br>medicinal plants. |
| 3.    | Plantation drive at govt.<br>high school sirah village | 29 <sup>th</sup> aug, 2022    | NSS SMVDU organized tree plantation drive at govt. High School Sirah village with<br>"GO GREEN KATRA" team.                                                                            |
| 4.    | Celebrated National<br>Sports Day                      | 29 <sup>th</sup> aug,<br>2022 | On National sports day NSS SMVDU girls volunteers played Kho-Kho with Govt. High School sirah girls.                                                                                   |
| 5.    | Chart distribution Drive                               | 29 <sup>th</sup> aug, 2022    | NSS volunteers distributed creative charts in govt. High School sirah village. The idea was to help students to learn different topics effectively.                                    |

Some photographs of the above-mentioned events

1. Har Ghar Tiranga

3. Plantation drive at Govt. high school sirah

2. Plantation drive in the campus

4. Celebrated National Sports Day

- 5. Chart distribution
  - 6. Orientation program