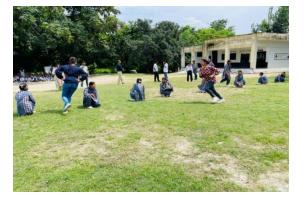

## <u>Annual report 2022 – 23 of NSS</u>

| S.No. | Events                                                 | Dates                         | Details                                                                                                                                                                                |
|-------|--------------------------------------------------------|-------------------------------|----------------------------------------------------------------------------------------------------------------------------------------------------------------------------------------|
| 1.    | Har ghar tiranga                                       | 15 <sup>th</sup> aug, 2022    | NSS volunteers of SMVDU Katra distributed National flags to all the residents of University under the campaign.                                                                        |
| 2.    | Plantation drive in the campus                         | 25th aug, 2022                | Plantation drive in the campus with collaboration with "GO GREEN KATRA" project<br>planted 100 samplings and conducted awareness rally in campus mainly fruit and<br>medicinal plants. |
| 3.    | Plantation drive at govt.<br>high school sirah village | 29 <sup>th</sup> aug, 2022    | NSS SMVDU organized tree plantation drive at govt. High School Sirah village with<br>"GO GREEN KATRA" team.                                                                            |
| 4.    | Celebrated National<br>Sports Day                      | 29 <sup>th</sup> aug,<br>2022 | On National sports day NSS SMVDU girls volunteers played Kho-Kho with Govt. High School sirah girls.                                                                                   |
| 5.    | Chart distribution Drive                               | 29 <sup>th</sup> aug, 2022    | NSS volunteers distributed creative charts in govt. High School sirah village. The idea was to help students to learn different topics effectively.                                    |