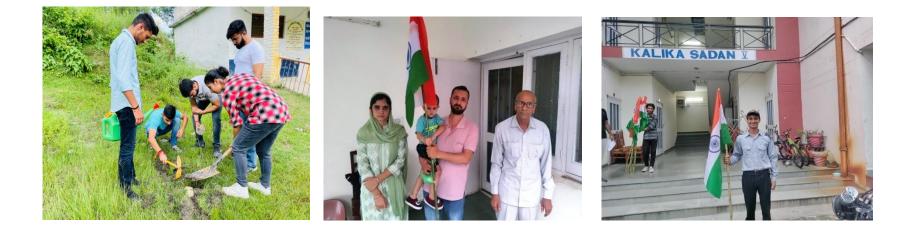

Some photographs of the above-mentioned events

1. Har Ghar Tiranga

3. Plantation drive at Govt. high school sirah

2. Plantation drive in the campus

4. Celebrated National Sports Day

- 5. Chart distribution
  - 6. Orientation program