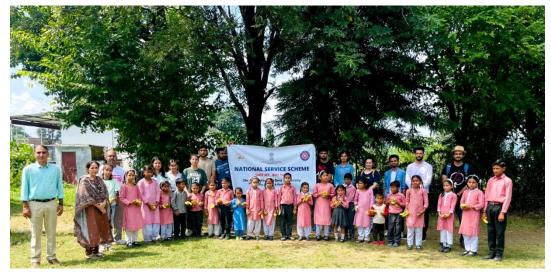

Some photographs of the above-mentioned events

1. Har Ghar Tiranga

3. Plantation drive at Govt. high school sirah

2. Plantation drive in the campus

4. Celebrated National Sports Day

- 5. Chart distribution
  - 6. Orientation program

| S.No. | Events                                                         | Dates                                                  | Details                                                                                                                                            |
|-------|----------------------------------------------------------------|--------------------------------------------------------|----------------------------------------------------------------------------------------------------------------------------------------------------|
| 1.    | Quiz competition at Govt.<br>High School                       | 3 <sup>rd</sup> September, 2022                        | NSS volunteers organized quiz competition and other oral competitions in Govt High school Sirah, Katra                                             |
| 2.    | Plantation drive in Govt.<br>Primary School Shool and<br>Sirah | 3 <sup>rd</sup> September, 2022                        | NSS volunteers organized Plantation drive in Govt. Primary School Shool and Sirah. Mainly fruits and medicinal saplings were planted.              |
| 3.    | Documentary screening on Dr.<br>Sarvepalli Radhakrishnan       | 4 <sup>th</sup> September, 2022                        | Documentary screening on the eve of Teacher's day on life history of Dr. Sarvepalli Radhakrishnan                                                  |
| 4.    | Essay writing competition at Govt. High School, Sirah          | 10 <sup>th</sup> September,<br>2022                    | NSS volunteers organized essay writing competition and other oral competitions in Govt. High School Sirah under "Vidhyanjali" Scheme Katra         |
| 5.    | Poster making competition                                      | 13 <sup>th</sup> September,<br>2022                    | Poster making competition to celebrate 5 <sup>th</sup> Rastriya Poshan Maah.<br>Around 40 volunteers participated in the event.                    |
| 6     | 2 week long Yoga sessions                                      | 12 <sup>th</sup> – 22 <sup>nd</sup><br>Septemebr, 2022 | Morning yoga sessions were organized for 2 weeks with the help of Yoga instructor Mr. Gurmel.                                                      |
| 7     | Essay writing competition                                      | 19 <sup>th</sup> September,<br>2022                    | Essay writing competition to celebrate 5 <sup>th</sup> Rastriya Poshan Maah.<br>Around 70 volunteers participated in the event.                    |
| 8     | Awareness program on balanced diet and personal                | 20 <sup>th</sup> September,<br>2022                    | Awareness program on balanced diet and personal hygiene in Govt.<br>Primary school, Shool on the occasion of 5 <sup>th</sup> Rastriya Poshan Maah. |